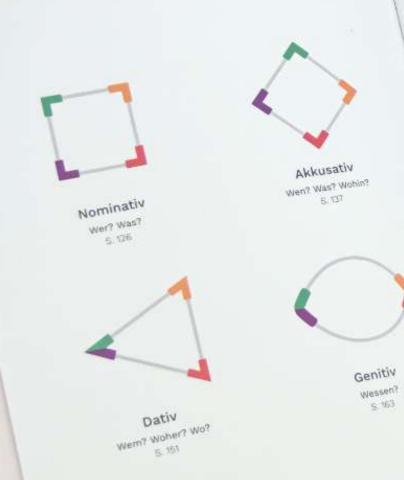

- Research project investigating how visual techniques such as highlighting and encoding can be combined to explain grammar rules and structures for non-native speakers.
- Visual system for German grammar that combines text appearance and symbols to highlight and differentiate multiple grammar categories.
- Fosters structure recognition and comparison.
- Intended to be able to be used for different languages.

### Dieses kleine Buch

Eine grafische Grammatik für Deutsch als Fremdsprache

Barbara Avila Vissirini

### https://www.dieseskleinebuch.de/

2. Deklination nach Kasus Artikel, Adjektive, Substantive und Protomen werden nach Kasus dekiniert. Artikel, Adjektive, Substantive und Pronomen werden nach Kasus dekliniert. Im Deutschen gibt es vier Kasus, die unterschiedlichen Funktionen erfüllen. Der Nominativ ist die Grundform und wir verwenden ihn meist für das siele im Deutschen gibt es vier Kasus, die unterschiedlichen Funktionen erfüllen. Der Nominativ ist die Grundform und wir verwenden ihn meint für das Subjekt im Satz. Der Aldrusativ und der Dativ dienen als Oblekt-Ereanzung von verban Der Nominativ ist die Grundform und wir verwenden ihn meint für das Subjekt Im Satz. Der Akkusativ und der Dativ dienen als Objekt-Ergänzung von verben. Pränositionen und Adiektive. Der Genitiv bezeichnet am häufigten Bestr im Satz. Der Akkusativ und der Dativ dienen als Objekt-Ergänzung von Verben. Prapositionen und Adjektive. Der Genitiv bezeichnet am naufigsten Besitz.