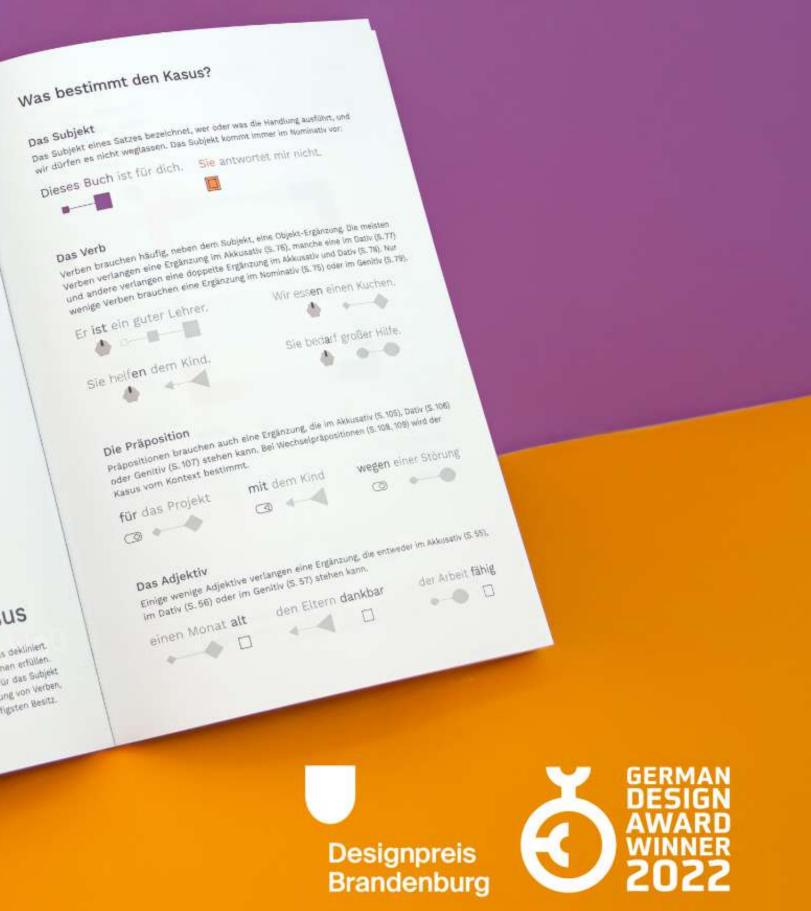

- Research project investigating how visual techniques such as highlighting and encoding can be combined to explain grammar rules and structures for non-native speakers.
- Visual system for German grammar that combines text appearance and symbols to highlight and differentiate multiple grammar categories.
- Fosters structure recognition and comparison.
- Intended to be able to be used for different languages.

### Dieses kleine Buch

Eine grafische Grammatik für Deutsch als Fremdsprache

Barbara Avila Vissirini

### https://www.dieseskleinebuch.de/

2. Deklination nach Kasus Artikel, Adjektive, Substantive und Protomen werden nach Kasus dekiniert. Artikel, Adjektive, Substantive und Pronomen werden nach Kasus dekliniert. Im Deutschen gibt es vier Kasus, die unterschiedlichen Funktionen erfüllen. Der Nominativ ist die Grundform und wir verwenden ihn meist für das siele im Deutschen gibt es vier Kasus, die unterschiedlichen Funktionen erfüllen. Der Nominativ ist die Grundform und wir verwenden ihn meint für das Subjekt im Satz. Der Aldrusativ und der Dativ dienen als Oblekt-Ereanzung von verban Der Nominativ ist die Grundform und wir verwenden ihn meint für das Subjekt Im Satz. Der Akkusativ und der Dativ dienen als Objekt-Ergänzung von verben. Pränositionen und Adiektive. Der Genitiv bezeichnet am häufigten Bestr im Satz. Der Akkusativ und der Dativ dienen als Objekt-Ergänzung von Verben. Prapositionen und Adjektive. Der Genitiv bezeichnet am naufigsten Besitz.